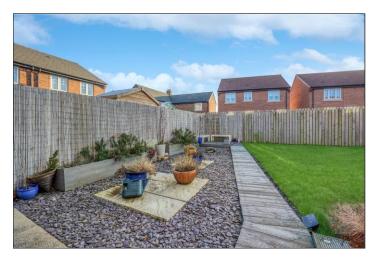

### **PARKING & GARDEN**

To the front elevation there is a block paved driveway providing parking for two cars and to the rear there is a generous size landscaped garden with raised box borders, lawn, and decked area.