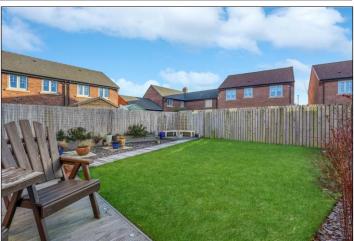

### **PARKING & GARDEN**

To the front elevation there is a block paved driveway providing parking for two cars and to the rear there is a generous size landscaped garden with raised box borders, lawn, and decked area.