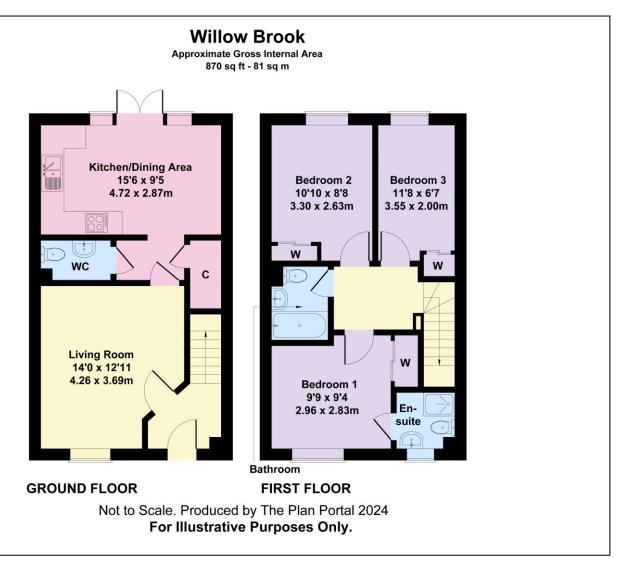

## WILLOW BROOK CLOSE, TS9 5FL

Built by Taylor Wimpey to 'The Gosforth' design and located on this modern popular development within the sought after area of Stokesley, this three bedroom semi detached house occupies a lovely plot with off road parking for two cars and a landscaped garden to the rear. Internally the accommodation briefly comprises an entrance hall, living room, cloakroom/WC, large storage cupboard and open plan kitchen diner. To the first floor there are three bedrooms, master with built-in wardrobe and en-suite shower room and a separate family bathroom. Please call our Nunthorpe Office to arrange your viewing appointment.

### **ENTRANCE HALL**

With staircase to the first floor.

LOUNGE - 4.27m x 3.94m (14' x 12'11")

### CLOAKROOM/WC

With low level WC and wash hand basin.

LARGE STORAGE CUPBOARD -

### KITCHEN DINER - 4.72m x 2.87m (15'6" x 9'5")

With a modern range of white fronted wall and floor units, complementing work surfaces, integrated fridge freezer, washing machine, dishwasher, electric oven, and gas hob with extractor over. Spotlighting, tiled splashbacks and French doors open to the landscaped garden.

#### **FIRST FLOOR**

BEDROOM ONE - 2.97m x 2.84m (9'9" x 9'4") With built-in wardrobe.

**TO VIEW:** Tel: 01642 955625 95 Guisborough Road, Nunthorpe, TS7 0JS

### **EN-SUITE SHOWER ROOM**

Modern suite comprising shower cubicle, low level WC, wash hand basin and part tiled walls.

BEDROOM TWO - 3.3m x 2.64m (10'10" x 8'8")

BEDROOM THREE - 3.3m x 2m (10'10" x 6'7")

#### **BATHROOM**

White modern suite comprising bath with shower over and screen, floating basin, low level WC, and part tiled walls.