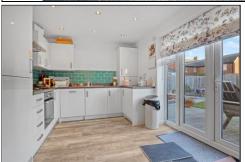

### KITCHEN DINER - 4.72m x 2.87m (15'6" x 9'5")

With a modern range of white fronted wall and floor units, complementing work surfaces, integrated fridge freezer, washing machine, dishwasher, electric oven, and gas hob with extractor over. Spotlighting, tiled splashbacks and French doors open to the landscaped garden.