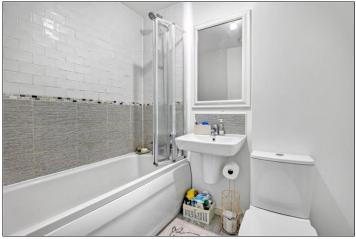

#### **BATHROOM**

White modern suite comprising bath with shower over and screen, floating basin, low level WC, and part tiled walls.