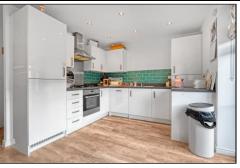

### KITCHEN DINER - 4.72m x 2.87m (15'6" x 9'5")

With a modern range of white fronted wall and floor units, complementing work surfaces, integrated fridge freezer, washing machine, dishwasher, electric oven, and gas hob with extractor over. Spotlighting, tiled splashbacks and French doors open to the landscaped garden.