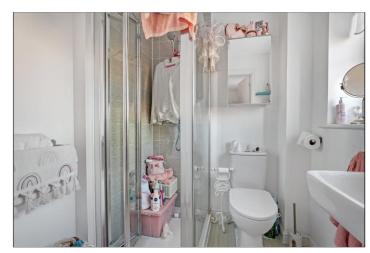

### **EN-SUITE SHOWER ROOM**

Modern suite comprising shower cubicle, low level WC, wash hand basin and part tiled walls.

BEDROOM TWO - 3.3m x 2.64m (10'10" x 8'8")

BEDROOM THREE - 3.3m x 2m (10'10" x 6'7")

#### **BATHROOM**

White modern suite comprising bath with shower over and screen, floating basin, low level WC, and part tiled walls.