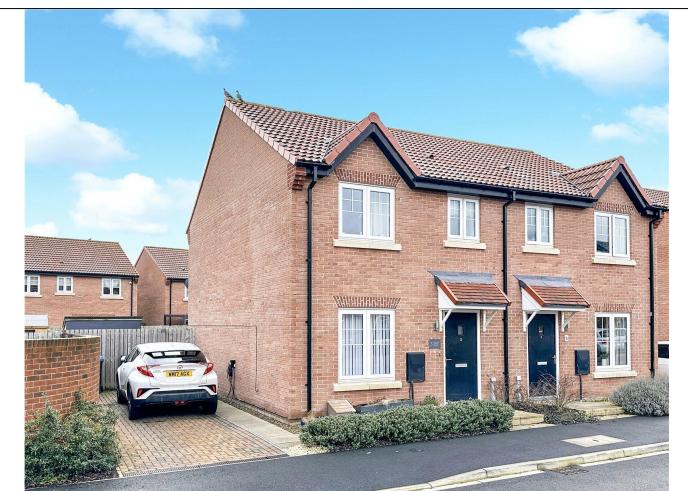

# WILLOW BROOK CLOSE, STOKESLEY, MIDDLESBROUGH, TS9 5FL

- A Three Bedroom Semi Detached House on This Popular Modern Development by Taylor Wimpey
- Built to 'The Gosforth' Design
- Sought After Location
- Open Plan Modern Fitted Kitchen with French Doors to the Landscaped Garden
- Ground Floor WC
- Separate Living Room
- Master Bedroom with Built-In Wardrobes
  & En-Suite Shower Room
- Separate Modern Family Bathroom
- Driveway Providing Parking for Two Cars
- Early Viewing Advised

## WILLOW BROOK CLOSE, TS9 5FL

Built by Taylor Wimpey to 'The Gosforth' design and located on this modern popular development within the sought after area of Stokesley, this three bedroom semi detached house occupies a lovely plot with off road parking for two cars and a landscaped garden to the rear. Internally the accommodation briefly comprises an entrance hall, living room, cloakroom/WC, large storage cupboard and open plan kitchen diner. To the first floor there are three bedrooms, master with built-in wardrobe and en-suite shower room and a separate family bathroom. Please call our Nunthorpe Office to arrange your viewing appointment.

### **PARKING & GARDEN**

To the front elevation there is a block paved driveway providing parking for two cars and to the rear there is a generous size landscaped garden with raised box borders, lawn, and decked area.