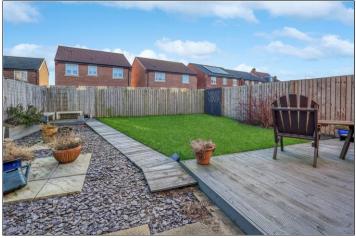

### **PARKING & GARDEN**

To the front elevation there is a block paved driveway providing parking for two cars and to the rear there is a generous size landscaped garden with raised box borders, lawn, and decked area.